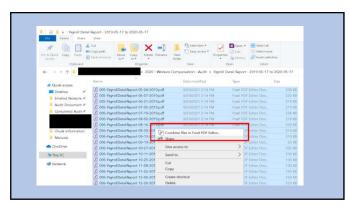

## Multiple Files

- Many pdf programs have the ability to merge files.
  Merging files and saving as 1 pdf then doing a conversion will allow for data to be extracted in 1 process. Ensure that your conversion fields include something to identify which period
  - the data comes from. • This helps you check your work
- This concept also works if you are using multiple reports (i.e. ADP Master Control reports) and want to show the detail