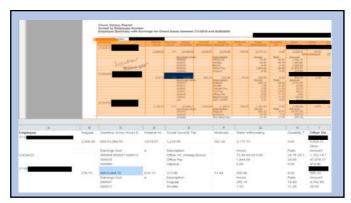

# **Floating Information**

- Floating information is where rows of data are not consistent across the entire report.
   This is commonly found in a column where names are, and other columns have payroll data.

  - This will throw off the rows on Cogniview.

10

| · · · · · · · · · · · · · · · · · · ·                                                                                                                                                                                      |                            | TIP               | Overtime T<br>Regular Te<br>DECLARED<br>T | 50.87<br>9.91<br>1,965.31<br>0.00 | 491.1<br>95.5<br>10,809.8<br>48,607.0                     |
|----------------------------------------------------------------------------------------------------------------------------------------------------------------------------------------------------------------------------|----------------------------|-------------------|-------------------------------------------|-----------------------------------|-----------------------------------------------------------|
| NAMES OF THE CONTRACT A                                                                                                                                                                                                    |                            | Total Earnings    |                                           | 2,042.09                          | 60,741.0                                                  |
| V         Hourly Vac         106.67           BGG         Banguet Ti         0.00         4,           OTB         Overtime B         38.64           Status: A         RET         Regular Te         1,531.86         8, | us: A<br>Profile: FL/FL/FL | BQG<br>OTB<br>RET | Banquet Ti<br>Overtime B<br>Regular Te    | 0.00<br>38.64<br>1,631.86         | Amoun<br>882.2<br>4,247.4<br>421.5<br>8,975.6<br>35,678.0 |